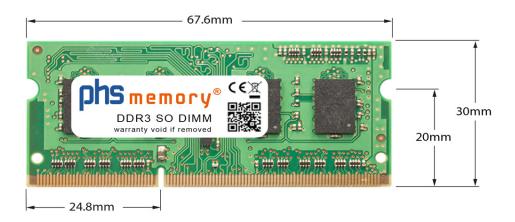

# Memory Specification

| Memory size               | 2GB                |
|---------------------------|--------------------|
| Memory technology         | DDR3               |
| ECC support               | no                 |
| JEDEC Norm                | PC3-8500S          |
| DRAM Organization         | 256Mx8             |
| Rank                      | 1Rx8               |
| Туре                      | SO DIMM            |
| Number of pins            | 204 Pin DIMM       |
| Memory data transfer rate | 1066MHz @ CL7      |
| Voltage                   | 1,5 Volt           |
| Speciality                | -                  |
| Board dimensions          | 67,6 x 30 (LxB mm) |
| Operating temperature     | 0° C - 85° C       |
| Storage temperature       | -40° C - +95° C    |
| RoHS compliant            | Yes                |
| SKU                       | SP170090           |
| EAN                       | 4055069399554      |
|                           |                    |