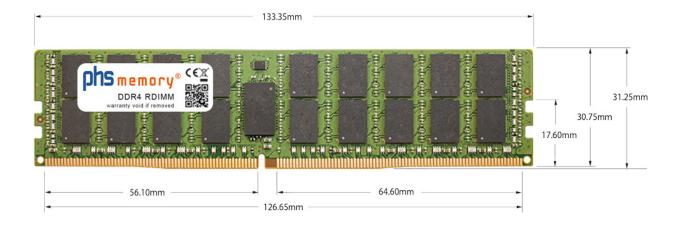

### Memory Specification

| Memory size               | 256GB                      |
|---------------------------|----------------------------|
| Memory technology         | DDR4                       |
| ECC support               | yes                        |
| JEDEC Norm                | PC4-25600-R                |
| DRAM Organization         | 3DS 4H 16Gx4               |
| Rank                      | 8Rx4 (2S4Rx4)              |
| Туре                      | RDIMM (ECC Registered) 3DS |
| Number of pins            | 288 Pin DIMM               |
| Memory data transfer rate | 3200MHz @ CL22             |
| Voltage                   | 1,2 Volt                   |
| Speciality                | 3DS                        |
| Board dimensions          | 133,35 x 31,25 (LxB mm)    |
| Operating temperature     | 0° C - 85° C               |
| Storage temperature       | -40° C - +95° C            |
| RoHS compliant            | yes                        |
| SKU                       | SP512787                   |
|                           |                            |
| EAN                       | 4067488768675              |