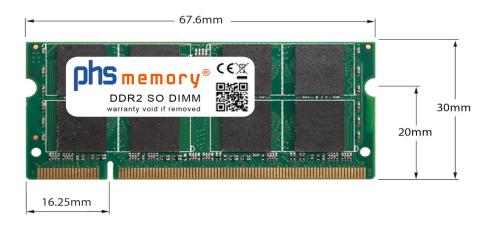

# Memory Specification

| Memory size               | 2GB                |  |  |
|---------------------------|--------------------|--|--|
| Memory technology         | DDR2               |  |  |
| ECC support               | no                 |  |  |
| JEDEC Norm                | PC2-6400S          |  |  |
| DRAM Organization         | 128Mx8             |  |  |
| Rank                      | 2Rx8               |  |  |
| Туре                      | SO DIMM            |  |  |
| Number of pins            | 200 Pin DIMM       |  |  |
| Memory data transfer rate | 800MHz @ CL6       |  |  |
| Voltage                   | 1,8 Volt           |  |  |
| Speciality                | -                  |  |  |
| Board dimensions          | 67,6 x 30 (LxB mm) |  |  |
| Operating temperature     | 0° C - 85° C       |  |  |
| Storage temperature       | -40° C - +95° C    |  |  |
| RoHS compliant            | Yes                |  |  |
| SKU                       | SP120814           |  |  |
| EAN                       | 4055069089943      |  |  |
|                           |                    |  |  |