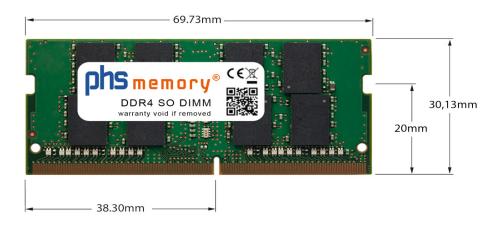

# Memory Specification

| Memory size               | 16GB                   |
|---------------------------|------------------------|
| Memory technology         | DDR4                   |
| ECC support               | no                     |
| JEDEC Norm                | PC4-23400-S            |
| Туре                      | SO DIMM                |
| Number of pins            | 260 Pin DIMM           |
| Memory data transfer rate | 2933MHz @ CL21         |
| Voltage                   | 1,2 Volt               |
| Speciality                | -                      |
| Board dimensions          | 69,73 x 30,13 (LxB mm) |
| Operating temperature     | 0° C - 85° C           |
| Storage temperature       | -40° C - +95° C        |
| RoHS compliant            | yes                    |
| SKU                       | SP372196               |
| EAN                       | 4064578352448          |
|                           |                        |