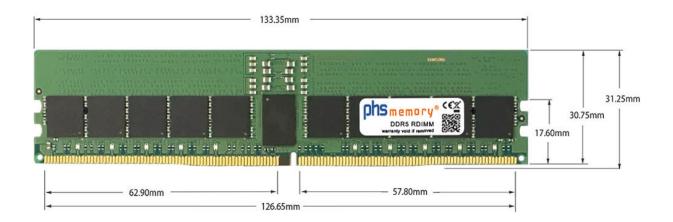

# Memory Specification

| Memory size               | 24GB                   |
|---------------------------|------------------------|
| Memory technology         | DDR5                   |
| ECC support               | yes                    |
| JEDEC Norm                | PC5-38400-R            |
| DRAM Organization         | 3Gx8                   |
| Rank                      | 1Rx8                   |
| Туре                      | RDIMM (ECC Registered) |
| Number of pins            | 288 Pin DIMM           |
| Memory data transfer rate | 4800MHz                |
| Voltage                   | 1,1 Volt               |
| Speciality                | -                      |
| Operating temperature     | 0° C - 85° C           |
| Storage temperature       | -40° C - +95° C        |
| RoHS compliant            | yes                    |
| SKU                       | SP488621               |
| EAN                       | 4067488524639          |

Note: The module specified in this datasheet is one of several possible configurations available under this part number.

Some details may differ from the specifications described here and the illustration, but have no negative influence on the functionality.