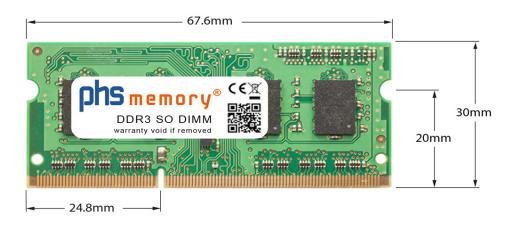

# Memory Specification

| Memory size               | 2GB                |  |  |
|---------------------------|--------------------|--|--|
| Memory technology         | DDR3               |  |  |
| ECC support               | no                 |  |  |
| JEDEC Norm                | PC3-10600S         |  |  |
| DRAM Organization         | 256Mx8             |  |  |
| Rank                      | 1Rx8               |  |  |
| Туре                      | SO DIMM            |  |  |
| Number of pins            | 204 Pin DIMM       |  |  |
| Memory data transfer rate | 1333MHz @ CL9      |  |  |
| Speciality                | -                  |  |  |
| Board dimensions          | 67,6 x 30 (LxB mm) |  |  |
| Operating temperature     | 0° C - 85° C       |  |  |
| Storage temperature       | -40° C - +95° C    |  |  |
| RoHS compliant            | yes                |  |  |
| SKU                       | SP214999           |  |  |
| EAN                       | 4055069830781      |  |  |
|                           |                    |  |  |