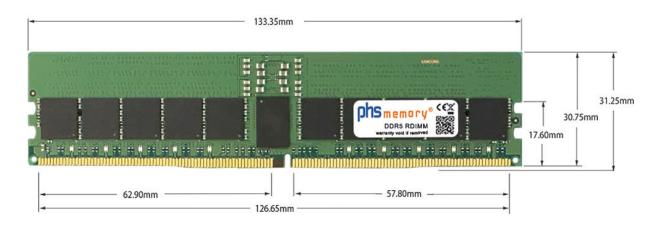

### Memory Specification

| Memory size               | 24GB                   |
|---------------------------|------------------------|
| Memory technology         | DDR5                   |
| ECC support               | ja                     |
| JEDEC Norm                | PC5-38400R             |
| DRAM Organization         | 3Gx8                   |
| Rank                      | 1Rx8                   |
| Туре                      | RDIMM (ECC Registered) |
| Number of pins            | 288 Pin DIMM           |
| Memory data transfer rate | 4800MHz                |
| Voltage                   | 1,1 Volt               |
| Speciality                | -                      |
| Operating temperature     | 0° C - 85° C           |
| Storage temperature       | -40° C - +95° C        |
| RoHS compliant            | Yes                    |
| SKU                       | SP488705               |
| EAN                       | 4067488525483          |

Note: The module specified in this datasheet is one of several possible configurations available under this part number.

Some details may differ from the specifications described here and the illustration, but have no negative influence on the functionality.