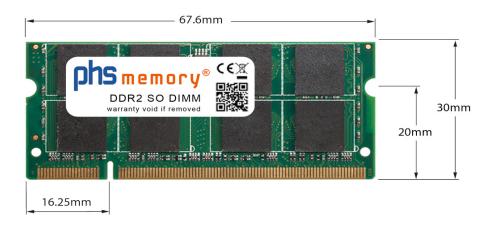

# Memory Specification

| Memory size               | 2GB                |  |  |
|---------------------------|--------------------|--|--|
| Memory technology         | DDR2               |  |  |
| ECC support               | no                 |  |  |
| JEDEC Norm                | PC2-5300S          |  |  |
| DRAM Organization         | 128Mx8             |  |  |
| Rank                      | 2Rx8               |  |  |
| Туре                      | SO DIMM            |  |  |
| Number of pins            | 200 Pin DIMM       |  |  |
| Memory data transfer rate | 667MHz @ CL5       |  |  |
| Voltage                   | 1,8 Volt           |  |  |
| Speciality                | -                  |  |  |
| Board dimensions          | 67,6 x 30 (LxB mm) |  |  |
| Operating temperature     | 0° C - 85° C       |  |  |
| Storage temperature       | -40° C - +95° C    |  |  |
| RoHS compliant            | Yes                |  |  |
| SKU                       | SP174500           |  |  |
| EAN                       | 4055069439984      |  |  |
|                           |                    |  |  |