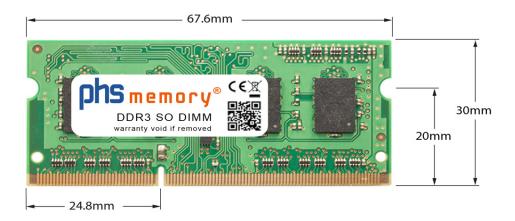

# Memory Specification

| Memory size               | 2GB                |  |  |
|---------------------------|--------------------|--|--|
| Memory technology         | DDR3               |  |  |
| ECC support               | no                 |  |  |
| JEDEC Norm                | PC3-8500S          |  |  |
| Туре                      | SO DIMM            |  |  |
| Number of pins            | 204 Pin DIMM       |  |  |
| Memory data transfer rate | 1066MHz @ CL7      |  |  |
| Voltage                   | 1,5 Volt           |  |  |
| Speciality                | -                  |  |  |
| Board dimensions          | 67,6 x 30 (LxB mm) |  |  |
| Operating temperature     | 0° C - 85° C       |  |  |
| Storage temperature       | -40° C - +95° C    |  |  |
| RoHS compliant            | Yes                |  |  |
| SKU                       | SP186085           |  |  |
| EAN                       | 4055069548075      |  |  |
|                           |                    |  |  |