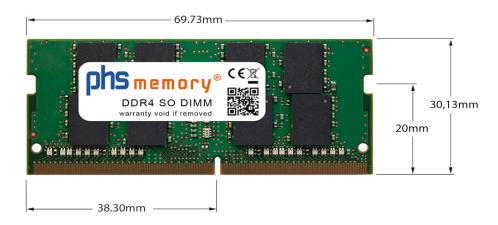

### Memory Specification

| Memory size               | 16GB                   |
|---------------------------|------------------------|
| Memory technology         | DDR4                   |
| ECC support               | no                     |
| JEDEC Norm                | PC4-2400T-S            |
| Туре                      | SO DIMM                |
| Number of pins            | 260 Pin DIMM           |
| Memory data transfer rate | 2400MHz @ CL17         |
| Voltage                   | 1,2 Volt               |
| Speciality                | -                      |
| Board dimensions          | 69,73 x 30,13 (LxB mm) |
| Operating temperature     | 0° C - 85° C           |
| Storage temperature       | -40° C - +95° C        |
| RoHS compliant            | yes                    |
| SKU                       | SP279404               |
| EAN                       | 4063369489011          |
|                           |                        |