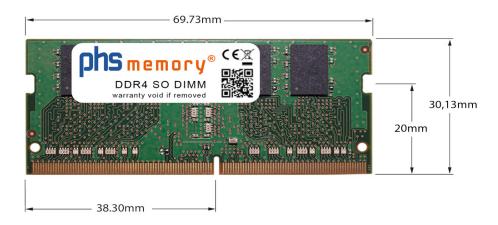

# Memory Specification

| Memory size               | 8GB                    |  |  |
|---------------------------|------------------------|--|--|
| Memory technology         | DDR4                   |  |  |
| ECC support               | no                     |  |  |
| JEDEC Norm                | PC4-25600S             |  |  |
| Туре                      | SO DIMM                |  |  |
| Number of pins            | 260 Pin DIMM           |  |  |
| Memory data transfer rate | 3200MHz @ CL22         |  |  |
| Voltage                   | 1,2 Volt               |  |  |
| Speciality                | -                      |  |  |
| Board dimensions          | 69,73 x 30,13 (LxB mm) |  |  |
| Operating temperature     | 0° C - 85° C           |  |  |
| Storage temperature       | -40° C - +95° C        |  |  |
| RoHS compliant            | Yes                    |  |  |
| SKU                       | SP339290               |  |  |
| EAN                       | 4064578024406          |  |  |
|                           |                        |  |  |