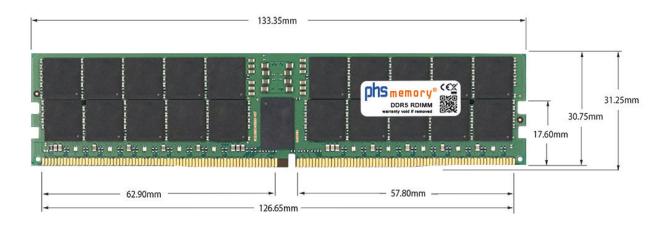

## Memory Specification

| Memory size               | 32GB                   |  |  |
|---------------------------|------------------------|--|--|
| Memory technology         | DDR5                   |  |  |
| ECC support               | yes                    |  |  |
| JEDEC Norm                | PC5-38400-R            |  |  |
| DRAM Organization         | 4Gx4                   |  |  |
| Rank                      | 1Rx4                   |  |  |
| Туре                      | RDIMM (ECC Registered) |  |  |
| Number of pins            | 288 Pin DIMM           |  |  |
| Memory data transfer rate | 4800MHz                |  |  |
| Voltage                   | 1,1 Volt               |  |  |
| Speciality                | -                      |  |  |
| Operating temperature     | 0° C - 85° C           |  |  |
| Storage temperature       | -40° C - +95° C        |  |  |
| RoHS compliant            | yes                    |  |  |
| SKU                       | SP500234               |  |  |
| EAN                       | 4067488641503          |  |  |

Note: The module specified in this datasheet is one of several possible configurations available under this part number.

Some details may differ from the specifications described here and the illustration, but have no negative influence on the functionality.