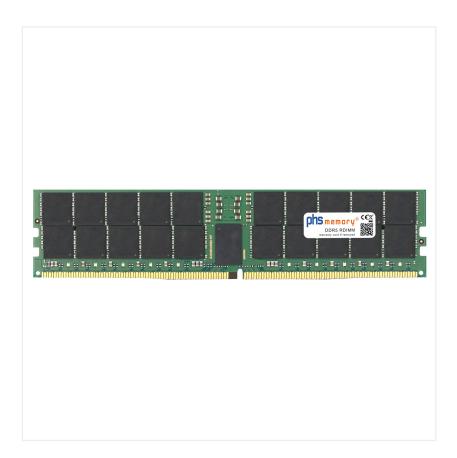

# 32GB Computer memory DDR5 for bluechip SERVERline R42311s RDIMM

## Memory Specification

| Memory size               | 32GB                   |  |  |
|---------------------------|------------------------|--|--|
| Memory technology         | DDR5                   |  |  |
| ECC support               | yes                    |  |  |
| JEDEC Norm                | PC5-38400-R            |  |  |
| DRAM Organization         | 4Gx4                   |  |  |
| Rank                      | 1Rx4                   |  |  |
| Туре                      | RDIMM (ECC Registered) |  |  |
| Number of pins            | 288 Pin DIMM           |  |  |
| Memory data transfer rate | 4800MHz                |  |  |
| Voltage                   | 1,1 Volt               |  |  |
| Speciality                | -                      |  |  |
| Operating temperature     | 0° C - 85° C           |  |  |
| Storage temperature       | -40° C - +95° C        |  |  |
| RoHS compliant            | yes                    |  |  |
| SKU                       | SP500234               |  |  |
| EAN                       | 4067488641503          |  |  |