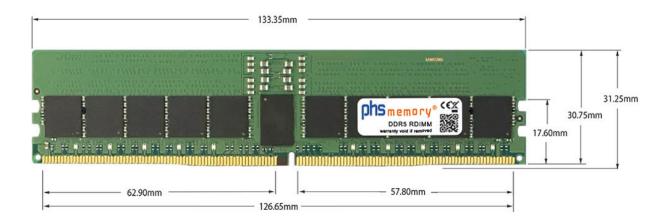

#### Memory Specification

| 24GB                   |
|------------------------|
| DDR5                   |
| ja                     |
| PC5-38400R             |
| 3Gx8                   |
| 1Rx8                   |
| RDIMM (ECC Registered) |
| 288 Pin DIMM           |
| 4800MHz                |
| 1,1 Volt               |
| -                      |
| 0° C - 85° C           |
| -40° C - +95° C        |
| Yes                    |
| SP501907               |
| 4067488658358          |
|                        |

Note: The module specified in this datasheet is one of several possible configurations available under this part number.

Some details may differ from the specifications described here and the illustration, but have no negative influence on the functionality.