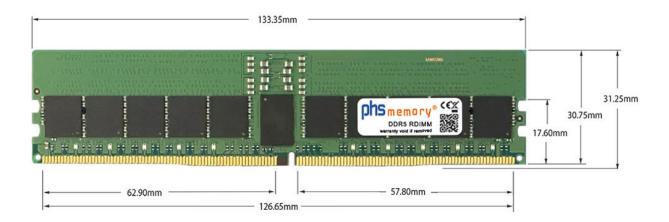

## Memory Specification

| Memory size               | 24GB                   |  |  |
|---------------------------|------------------------|--|--|
| Memory technology         | DDR5                   |  |  |
| ECC support               | yes                    |  |  |
| JEDEC Norm                | PC5-38400-R            |  |  |
| DRAM Organization         | 3Gx8                   |  |  |
| Rank                      | 1Rx8                   |  |  |
| Туре                      | RDIMM (ECC Registered) |  |  |
| Number of pins            | 288 Pin DIMM           |  |  |
| Memory data transfer rate | 4800MHz                |  |  |
| Voltage                   | 1,1 Volt               |  |  |
| Speciality                | -                      |  |  |
| Operating temperature     | 0° C - 85° C           |  |  |
| Storage temperature       | -40° C - +95° C        |  |  |
| RoHS compliant            | yes                    |  |  |
| SKU                       | SP488280               |  |  |
| EAN                       | 4067488521102          |  |  |

Note: The module specified in this datasheet is one of several possible configurations available under this part number.

Some details may differ from the specifications described here and the illustration, but have no negative influence on the functionality.