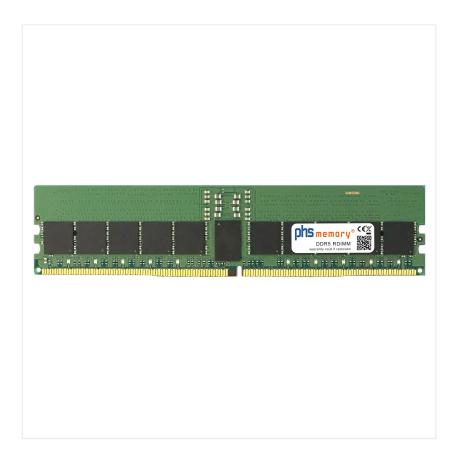

## Memory Specification

| Memory size               | 24GB                   |  |  |
|---------------------------|------------------------|--|--|
| Memory technology         | DDR5                   |  |  |
| ECC support               | yes                    |  |  |
| JEDEC Norm                | PC5-38400-R            |  |  |
| DRAM Organization         | 3Gx8                   |  |  |
| Rank                      | 1Rx8                   |  |  |
| Туре                      | RDIMM (ECC Registered) |  |  |
| Number of pins            | 288 Pin DIMM           |  |  |
| Memory data transfer rate | 4800MHz                |  |  |
| Voltage                   | 1,1 Volt               |  |  |
| Speciality                | -                      |  |  |
| Operating temperature     | 0° C - 85° C           |  |  |
| Storage temperature       | -40° C - +95° C        |  |  |
| RoHS compliant            | yes                    |  |  |
| SKU                       | SP488280               |  |  |
| EAN                       | 4067488521102          |  |  |

Note: The module specified in this datasheet is one of several possible configurations available under this part number.

Some details may differ from the specifications described here and the illustration, but have no negative influence on the functionality.