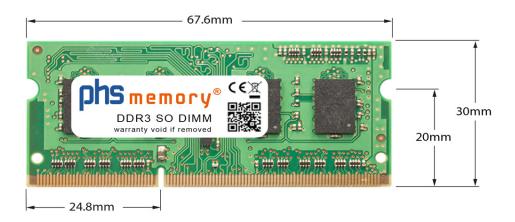

# Memory Specification

| Memory size               | 4GB                |  |  |
|---------------------------|--------------------|--|--|
| Memory technology         | DDR3               |  |  |
| ECC support               | no                 |  |  |
| JEDEC Norm                | PC3L-12800S        |  |  |
| DRAM Organization         | 512Mx8             |  |  |
| Rank                      | 1Rx8               |  |  |
| Туре                      | SO DIMM            |  |  |
| Number of pins            | 204 Pin DIMM       |  |  |
| Memory data transfer rate | 1600MHz @ CL11     |  |  |
| Voltage                   | 1,35 Volt          |  |  |
| Speciality                | -                  |  |  |
| Board dimensions          | 67,6 x 30 (LxB mm) |  |  |
| Operating temperature     | 0° C - 85° C       |  |  |
| Storage temperature       | -40° C - +95° C    |  |  |
| RoHS compliant            | Yes                |  |  |
| SKU                       | SP153131           |  |  |
| EAN                       | 4055069254884      |  |  |
|                           |                    |  |  |