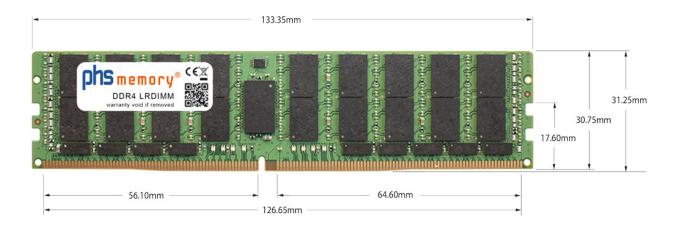

#### Memory Specification

| Memory size                   | 256GB                   |  |  |
|-------------------------------|-------------------------|--|--|
| Memory technology             | DDR4                    |  |  |
| ECC support                   | yes                     |  |  |
| JEDEC Norm                    | PC4-25600-L             |  |  |
| DRAM Organization             | 3DS 4H 16Gx4            |  |  |
| Rank                          | 8Rx4 (2S4Rx4)           |  |  |
| Type LRDIMM (ECC LR DIMM) 3DS |                         |  |  |
| Number of pins                | 288 Pin DIMM            |  |  |
| Memory data transfer rate     | 3200MHz @ CL22          |  |  |
| Voltage                       | 1,2 Volt                |  |  |
| Speciality                    | 3DS                     |  |  |
| Board dimensions              | 133,35 x 31,25 (LxB mm) |  |  |
| Operating temperature         | 0° C - 85° C            |  |  |
| Storage temperature           | -40° C - +95° C         |  |  |
| RoHS compliant                | yes                     |  |  |
| SKU                           | SP471276                |  |  |
| EAN                           | 4067488347825           |  |  |
|                               |                         |  |  |