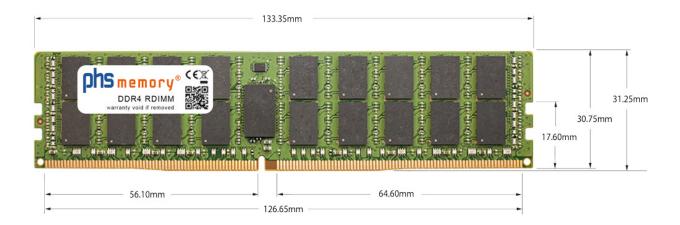

## Memory Specification

| Memory size               | 128GB                      |
|---------------------------|----------------------------|
| Memory technology         | DDR4                       |
| ECC support               | yes                        |
| JEDEC Norm                | PC4-23400-R                |
| DRAM Organization         | 3DS 2H 8Gx4                |
| Rank                      | 4Rx4 (2S2Rx4)              |
| Туре                      | RDIMM (ECC Registered) 3DS |
| Number of pins            | 288 Pin DIMM               |
| Memory data transfer rate | 2933MHz @ CL21             |
| Voltage                   | 1,2 Volt                   |
| Speciality                | 3DS                        |
| Board dimensions          | 133,35 x 31,25 (LxB mm)    |
| Operating temperature     | 0° C - 85° C               |
| Storage temperature       | -40° C - +95° C            |
| RoHS compliant            | yes                        |
| SKU                       | SP467348                   |
| EAN                       | 4067488309236              |
|                           |                            |