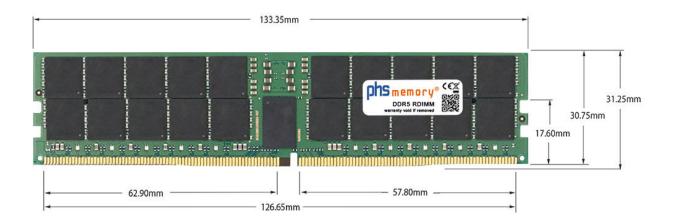

# Memory Specification

| Memory size               | 32GB                   |
|---------------------------|------------------------|
| Memory technology         | DDR5                   |
| ECC support               | yes                    |
| JEDEC Norm                | PC5-38400-R            |
| DRAM Organization         | 4Gx4                   |
| Rank                      | 1Rx4                   |
| Туре                      | RDIMM (ECC Registered) |
| Number of pins            | 288 Pin DIMM           |
| Memory data transfer rate | 4800MHz                |
| Voltage                   | 1,1 Volt               |
| Speciality                | -                      |
| Operating temperature     | 0° C - 85° C           |
| Storage temperature       | -40° C - +95° C        |
| RoHS compliant            | yes                    |
| SKU                       | SP571804               |
| EAN                       | 4069169424955          |

Note: The module specified in this datasheet is one of several possible configurations available under this part number.

Some details may differ from the specifications described here and the illustration, but have no negative influence on the functionality.