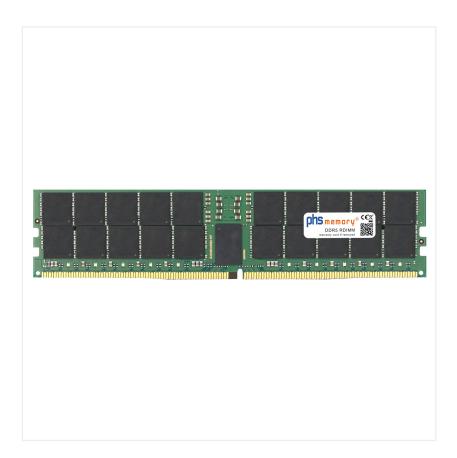

# 96GB Computer memory DDR5 for ASRock Rack 6U8X-GNR2 H200 RDIMM

## Memory Specification

| Memory size               | 96GB                   |
|---------------------------|------------------------|
| Memory technology         | DDR5                   |
| ECC support               | ja                     |
| JEDEC Norm                | PC5-44800-R            |
| DRAM Organization         | 6Gx4                   |
| Rank                      | 2Rx4                   |
| Туре                      | RDIMM (ECC Registered) |
| Number of pins            | 288 Pin DIMM           |
| Memory data transfer rate | 5600MHz                |
| Voltage                   | 1,1 Volt               |
| Speciality                | -                      |
| Operating temperature     | 0° C - 85° C           |
| Storage temperature       | -40° C - +95° C        |
| RoHS compliant            | Yes                    |
| SKU                       | SP574675               |
| EAN                       | 4069169456604          |
|                           |                        |