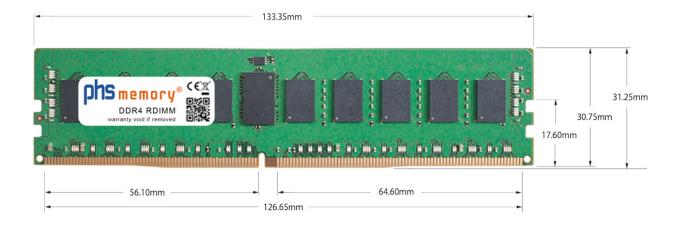

#### Memory Specification

| Memory size               | 8GB                     |  |  |
|---------------------------|-------------------------|--|--|
| Memory technology         | DDR4                    |  |  |
| ECC support               | yes                     |  |  |
| JEDEC Norm                | PC4-2666V-R             |  |  |
| Туре                      | RDIMM (ECC Registered)  |  |  |
| Number of pins            | 288 Pin DIMM            |  |  |
| Memory data transfer rate | 2666MHz @ CL19          |  |  |
| Voltage                   | 1,2 Volt                |  |  |
| Speciality                | -                       |  |  |
| Board dimensions          | 133,35 x 31,25 (LxB mm) |  |  |
| Operating temperature     | 0° C - 85° C            |  |  |
| Storage temperature       | -40° C - +95° C         |  |  |
| RoHS compliant            | yes                     |  |  |
| SKU                       | SP274743                |  |  |
| EAN                       | 4063369438842           |  |  |
|                           |                         |  |  |