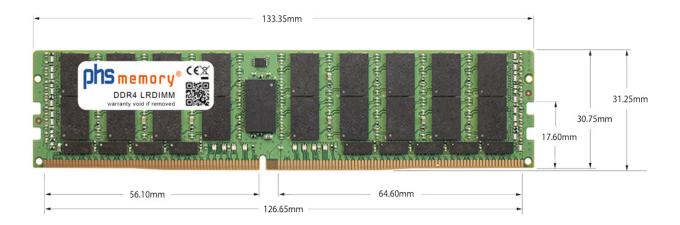

#### Memory Specification

| Memory size               | 256GB                    |
|---------------------------|--------------------------|
| Memory technology         | DDR4                     |
| ECC support               | yes                      |
| JEDEC Norm                | PC4-25600-L              |
| DRAM Organization         | 3DS 4H 16Gx4             |
| Rank                      | 8Rx4 (2S4Rx4)            |
| Туре                      | LRDIMM (ECC LR DIMM) 3DS |
| Number of pins            | 288 Pin DIMM             |
| Memory data transfer rate | 3200MHz @ CL22           |
| Voltage                   | 1,2 Volt                 |
| Speciality                | 3DS                      |
| Board dimensions          | 133,35 x 31,25 (LxB mm)  |
| Operating temperature     | 0° C - 85° C             |
| Storage temperature       | -40° C - +95° C          |
| RoHS compliant            | yes                      |
| SKU                       | SP524768                 |
| EAN                       | 4067488889592            |
|                           |                          |