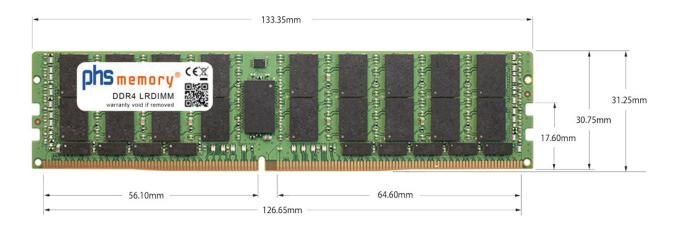

# Memory Specification

| Memory size               | 128GB                   |  |  |
|---------------------------|-------------------------|--|--|
| Memory technology         | DDR4                    |  |  |
| ECC support               | yes                     |  |  |
| JEDEC Norm                | PC4-25600-L             |  |  |
| DRAM Organization         | 8Gx4                    |  |  |
| Rank                      | 4Rx4 (4DRx4 DDP)        |  |  |
| Туре                      | LRDIMM (ECC LR DIMM)    |  |  |
| Number of pins            | 288 Pin DIMM            |  |  |
| Memory data transfer rate | 3200MHz @ CL22          |  |  |
| Voltage                   | 1,2 Volt                |  |  |
| Speciality                | DDP                     |  |  |
| Board dimensions          | 133,35 x 31,25 (LxB mm) |  |  |
| Operating temperature     | 0° C - 85° C            |  |  |
| Storage temperature       | -40° C - +95° C         |  |  |
| RoHS compliant            | yes                     |  |  |
| SKU                       | SP510841                |  |  |
| EAN                       | 4067488749117           |  |  |
|                           |                         |  |  |