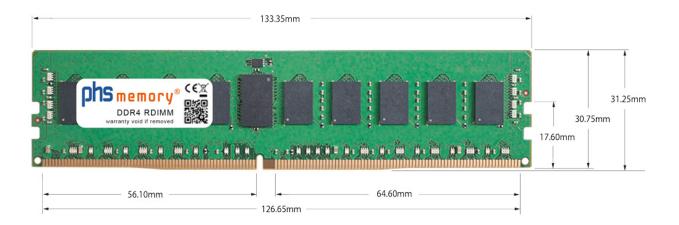

# Memory Specification

| Memory size               | 16GB                    |
|---------------------------|-------------------------|
| Memory technology         | DDR4                    |
| ECC support               | ja                      |
| JEDEC Norm                | PC4-21300R              |
| Туре                      | RDIMM (ECC Registered)  |
| Number of pins            | 288 Pin DIMM            |
| Memory data transfer rate | 2666MHz @ CL19          |
| Voltage                   | 1,2 Volt                |
| Speciality                | -                       |
| Board dimensions          | 133,35 x 31,25 (LxB mm) |
| Operating temperature     | 0° C - 85° C            |
| Storage temperature       | -40° C - +95° C         |
| RoHS compliant            | Yes                     |
| SKU                       | SP153589                |
| EAN                       | 4055069266122           |
|                           |                         |