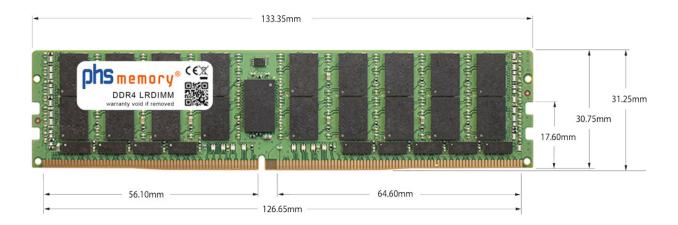

# Memory Specification

| Memory size               | 256GB                    |
|---------------------------|--------------------------|
| Memory technology         | DDR4                     |
| ECC support               | yes                      |
| JEDEC Norm                | PC4-25600-L              |
| DRAM Organization         | 3DS 4H 16Gx4             |
| Rank                      | 8Rx4 (2S4Rx4)            |
| Туре                      | LRDIMM (ECC LR DIMM) 3DS |
| Number of pins            | 288 Pin DIMM             |
| Memory data transfer rate | 3200MHz @ CL22           |
| Voltage                   | 1,2 Volt                 |
| Speciality                | 3DS                      |
| Board dimensions          | 133,35 x 31,25 (LxB mm)  |
| Operating temperature     | 0° C - 85° C             |
| Storage temperature       | -40° C - +95° C          |
| RoHS compliant            | yes                      |
| SKU                       | SP555415                 |
| EAN                       | 4069169246083            |
|                           |                          |