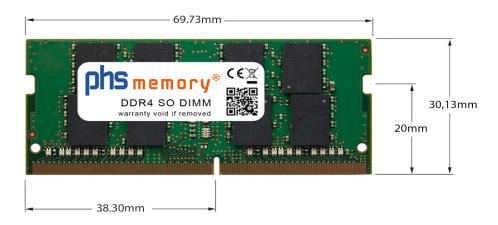

## Memory Specification

| Memory size               | 16GB                   |
|---------------------------|------------------------|
| Memory technology         | DDR4                   |
| ECC support               | no                     |
| JEDEC Norm                | PC4-25600S             |
| Туре                      | SO DIMM                |
| Number of pins            | 260 Pin DIMM           |
| Memory data transfer rate | 3200MHz @ CL22         |
| Voltage                   | 1,2 Volt               |
| Speciality                | -                      |
| Board dimensions          | 69,73 x 30,13 (LxB mm) |
| Operating temperature     | 0° C - 85° C           |
| Storage temperature       | -40° C - +95° C        |
| RoHS compliant            | Yes                    |
| SKU                       | SP369271               |
| EAN                       | 4064578322977          |
|                           |                        |

Note: The module specified in this datasheet is one of several possible configurations available under this part number.

Some details may differ from the specifications described here and the illustration, but have no negative influence on the functionality.