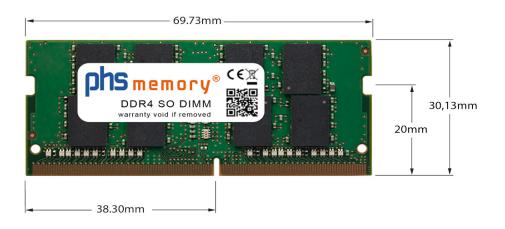

#### Memory Specification

| Memory size               | 16GB                   |
|---------------------------|------------------------|
| Memory technology         | DDR4                   |
| ECC support               | ΠΟ                     |
| JEDEC Norm                | PC4-2133P-S            |
| DRAM Organization         | 1Gx8                   |
| Rank                      | 2Rx8                   |
| Туре                      | SO DIMM                |
| Number of pins            | 260 Pin DIMM           |
| Memory data transfer rate | 2133MHz @ CL15         |
| Voltage                   | 1,2 Volt               |
| Speciality                | -                      |
| Board dimensions          | 69,73 x 30,13 (LxB mm) |
| Operating temperature     | 0° C - 85° C           |
| Storage temperature       | -40° C - +95° C        |
| RoHS compliant            | yes                    |
| SKU                       | SP444239               |
| EAN                       | 4067488073915          |