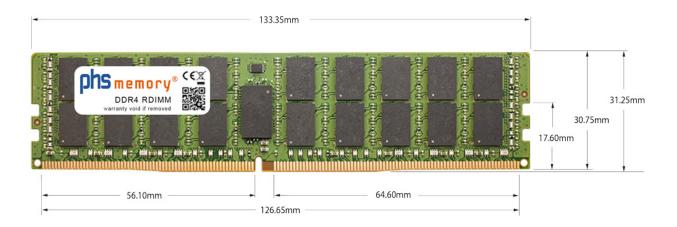

### Memory Specification

| Memory size               | 32GB                    |  |  |
|---------------------------|-------------------------|--|--|
| Memory technology         | DDR4                    |  |  |
| ECC support               | yes                     |  |  |
| JEDEC Norm                | PC4-25600-R             |  |  |
| Туре                      | RDIMM (ECC Registered)  |  |  |
| Number of pins            | 288 Pin DIMM            |  |  |
| Memory data transfer rate | 3200MHz @ CL22          |  |  |
| Voltage                   | 1,2 Volt                |  |  |
| Speciality                | -                       |  |  |
| Board dimensions          | 133,35 x 31,25 (LxB mm) |  |  |
| Operating temperature     | 0° C - 85° C            |  |  |
| Storage temperature       | -40° C - +95° C         |  |  |
| RoHS compliant            | yes                     |  |  |
| SKU                       | SP417895                |  |  |
| EAN                       | 4064578809096           |  |  |
|                           |                         |  |  |