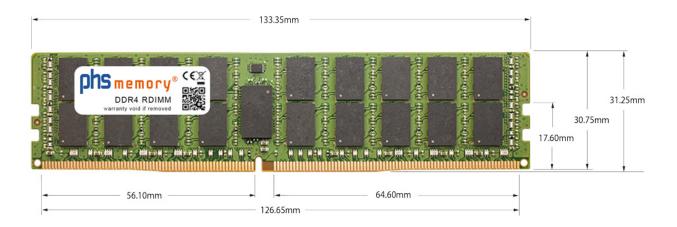

### Memory Specification

| Memory size               | 16GB                    |
|---------------------------|-------------------------|
| Memory technology         | DDR4                    |
| ECC support               | yes                     |
| JEDEC Norm                | PC4-2133P-R             |
| Туре                      | RDIMM (ECC Registered)  |
| Number of pins            | 288 Pin DIMM            |
| Memory data transfer rate | 2133MHz @ CL15          |
| Voltage                   | 1,2 Volt                |
| Speciality                | -                       |
| Board dimensions          | 133,35 x 31,25 (LxB mm) |
| Operating temperature     | 0° C - 85° C            |
| Storage temperature       | -40° C - +95° C         |
| RoHS compliant            | yes                     |
| SKU                       | SP159201                |
| EAN                       | 4055069308709           |
|                           |                         |