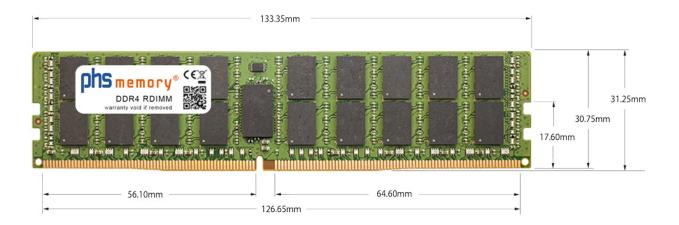

#### Memory Specification

| Memory size                 | 32GB                    |  |  |
|-----------------------------|-------------------------|--|--|
| Memory technology           | DDR4                    |  |  |
| ECC support                 | yes                     |  |  |
| JEDEC Norm                  | PC4-2133P-R             |  |  |
| DRAM Organization           | 2Gx4                    |  |  |
| Rank                        | 2Rx4                    |  |  |
| Type RDIMM (ECC Registered) |                         |  |  |
| Number of pins              | 288 Pin DIMM            |  |  |
| Memory data transfer rate   | 2133MHz @ CL15          |  |  |
| Voltage                     | 1,2 Volt                |  |  |
| Speciality                  | -                       |  |  |
| Board dimensions            | 133,35 x 31,25 (LxB mm) |  |  |
| Operating temperature       | 0° C - 85° C            |  |  |
| Storage temperature         | -40° C - +95° C         |  |  |
| RoHS compliant              | yes                     |  |  |
| SKU                         | SP341738                |  |  |
| EAN                         | 4064578048839           |  |  |
|                             |                         |  |  |