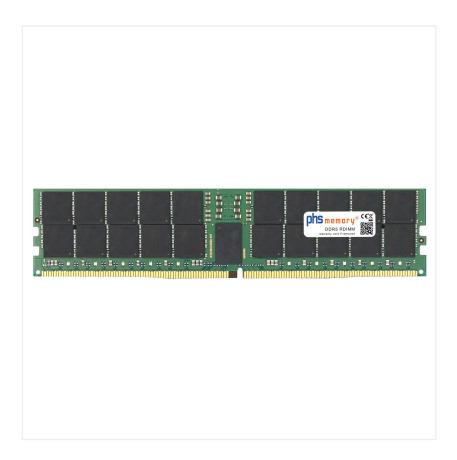

# 96GB Computer memory DDR5 for bluechip SERVERline T50310s RDIMM

# Memory Specification

| Memory size               | 96GB                   |  |  |
|---------------------------|------------------------|--|--|
| Memory technology         | DDR5                   |  |  |
| ECC support               | ja                     |  |  |
| JEDEC Norm                | PC5-38400R             |  |  |
| DRAM Organization         | 6Gx4                   |  |  |
| Rank                      | 2Rx4                   |  |  |
| Туре                      | RDIMM (ECC Registered) |  |  |
| Number of pins            | 288 Pin DIMM           |  |  |
| Memory data transfer rate | 4800MHz                |  |  |
| Voltage                   | 1,1 Volt               |  |  |
| Speciality                | -                      |  |  |
| Operating temperature     | 0° C - 85° C           |  |  |
| Storage temperature       | -40° C - +95° C        |  |  |
| RoHS compliant            | Yes                    |  |  |
| SKU                       | SP500366               |  |  |
| EAN                       | 4067488642821          |  |  |
|                           |                        |  |  |

Note: The module specified in this datasheet is one of several possible configurations available under this part number.

Some details may differ from the specifications described here and the illustration, but have no negative influence on the functionality.