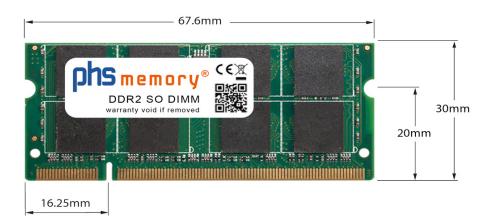

### Memory Specification

| Memory size               | 2GB                |  |  |  |
|---------------------------|--------------------|--|--|--|
| Memory technology         | DDR2               |  |  |  |
| ECC support               | NO                 |  |  |  |
| JEDEC Norm                | PC2-5300S          |  |  |  |
| DRAM Organization         | 128Mx8             |  |  |  |
| Rank                      | 2Rx8               |  |  |  |
| Туре                      | SO DIMM            |  |  |  |
| Number of pins            | 200 Pin DIMM       |  |  |  |
| Memory data transfer rate | 667MHz @ CL5       |  |  |  |
| Voltage                   | 1,8 Volt           |  |  |  |
| Speciality                | -                  |  |  |  |
| Board dimensions          | 67,6 x 30 (LxB mm) |  |  |  |
| Operating temperature     | 0° C - 85° C       |  |  |  |
| Storage temperature       | -40° C - +95° C    |  |  |  |
| RoHS compliant            | Yes                |  |  |  |
| SKU                       | SP149322           |  |  |  |
| EAN                       | 4055069231342      |  |  |  |

Note: The module specified in this datasheet is one of several possible configurations available under this part number.

Some details may differ from the specifications described here and the illustration, but have no negative influence on the functionality.