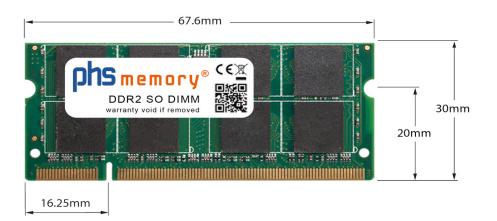

### Memory Specification

| Memory size               | 2GB                |  |  |
|---------------------------|--------------------|--|--|
| Memory technology         | DDR2               |  |  |
| ECC support               | NO                 |  |  |
| JEDEC Norm                | PC2-5300S          |  |  |
| DRAM Organization         | 128Mx8             |  |  |
| Rank                      | 2Rx8               |  |  |
| Туре                      | SO DIMM            |  |  |
| Number of pins            | 200 Pin DIMM       |  |  |
| Memory data transfer rate | 667MHz @ CL5       |  |  |
| Voltage                   | 1,8 Volt           |  |  |
| Speciality                | -                  |  |  |
| Board dimensions          | 67,6 x 30 (LxB mm) |  |  |
| Operating temperature     | 0° C - 85° C       |  |  |
| Storage temperature       | -40° C - +95° C    |  |  |
| RoHS compliant            | Yes                |  |  |
| SKU                       | SP119815           |  |  |
| EAN                       | 4055069084979      |  |  |