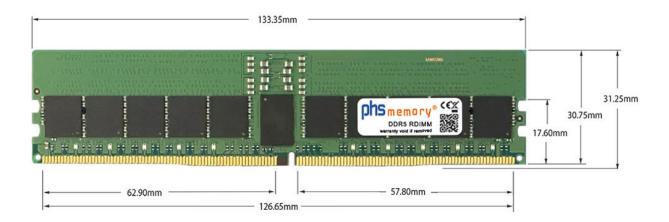

# Memory Specification

| Memory size               | 24GB                   |  |  |
|---------------------------|------------------------|--|--|
| Memory technology         | DDR5                   |  |  |
| ECC support               | ja                     |  |  |
| JEDEC Norm                | PC5-38400R             |  |  |
| DRAM Organization         | 3Gx8                   |  |  |
| Rank                      | 1Rx8                   |  |  |
| Туре                      | RDIMM (ECC Registered) |  |  |
| Number of pins            | 288 Pin DIMM           |  |  |
| Memory data transfer rate | 4800MHz                |  |  |
| Voltage                   | 1,1 Volt               |  |  |
| Speciality                | -                      |  |  |
| Operating temperature     | 0° C - 85° C           |  |  |
| Storage temperature       | -40° C - +95° C        |  |  |
| RoHS compliant            | Yes                    |  |  |
| SKU                       | SP488726               |  |  |
| EAN                       | 4067488525698          |  |  |

Note: The module specified in this datasheet is one of several possible configurations available under this part number.

Some details may differ from the specifications described here and the illustration, but have no negative influence on the functionality.