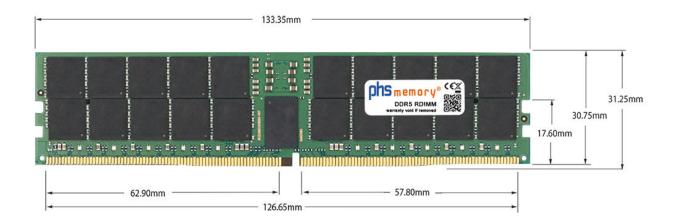

# Memory Specification

| Memory size               | 32GB                   |  |  |
|---------------------------|------------------------|--|--|
| Memory technology         | DDR5                   |  |  |
| ECC support               | ja                     |  |  |
| JEDEC Norm                | PC5-38400R             |  |  |
| DRAM Organization         | 2Gx8                   |  |  |
| Rank                      | 2Rx8                   |  |  |
| Туре                      | RDIMM (ECC Registered) |  |  |
| Number of pins            | 288 Pin DIMM           |  |  |
| Memory data transfer rate | 4800MHz                |  |  |
| Voltage                   | 1,1 Volt               |  |  |
| Speciality                | -                      |  |  |
| Operating temperature     | 0° C - 85° C           |  |  |
| Storage temperature       | -40° C - +95° C        |  |  |
| RoHS compliant            | Yes                    |  |  |
| SKU                       | SP571755               |  |  |
| EAN                       | 4069169424559          |  |  |
|                           |                        |  |  |

Note: The module specified in this datasheet is one of several possible configurations available under this part number.

Some details may differ from the specifications described here and the illustration, but have no negative influence on the functionality.