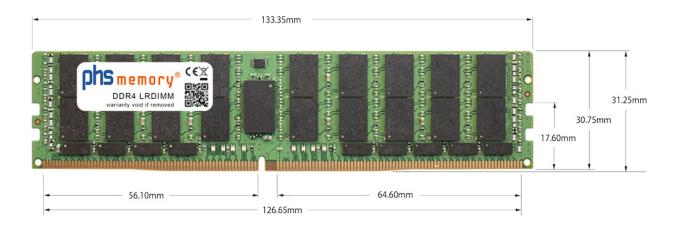

### Memory Specification

| Memory size               | 128GB                   |
|---------------------------|-------------------------|
| Memory technology         | DDR4                    |
| ECC support               | yes                     |
| JEDEC Norm                | PC4-25600-L             |
| DRAM Organization         | 8Gx4                    |
| Rank                      | 4Rx4 (4DRx4 DDP)        |
| Туре                      | LRDIMM (ECC LR DIMM)    |
| Number of pins            | 288 Pin DIMM            |
| Memory data transfer rate | 3200MHz @ CL22          |
| Voltage                   | 1,2 Volt                |
| Speciality                | DDP                     |
| Board dimensions          | 133,35 x 31,25 (LxB mm) |
| Operating temperature     | 0° C - 85° C            |
| Storage temperature       | -40° C - +95° C         |
| RoHS compliant            | yes                     |
| SKU                       | SP512800                |
| EAN                       | 4067488768804           |
|                           |                         |