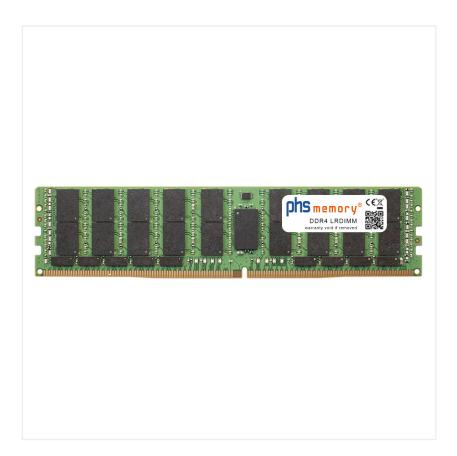

# 128GB Computer memory DDR4 for Aquado SC-2312-V2 LRDIMM

- verified quality memory
- 5 years warranty
  Warranty details see last page
- ✓ 100% compatible
- free support on our hotline
- fast delivery

### Memory Specification

| Memory size               | 128GB                   |
|---------------------------|-------------------------|
| Memory technology         | DDR4                    |
| ECC support               | yes                     |
| JEDEC Norm                | PC4-25600-L             |
| DRAM Organization         | 8Gx4                    |
| Rank                      | 4Rx4 (4DRx4 DDP)        |
| Туре                      | LRDIMM (ECC LR DIMM)    |
| Number of pins            | 288 Pin DIMM            |
| Memory data transfer rate | 3200MHz @ CL22          |
| Voltage                   | 1,2 Volt                |
| Speciality                | DDP                     |
| Board dimensions          | 133,35 x 31,25 (LxB mm) |
| Operating temperature     | 0° C - 85° C            |
| Storage temperature       | -40° C - +95° C         |
| RoHS compliant            | yes                     |
| SKU                       | SP512800                |
| EAN                       | 4067488768804           |
|                           |                         |