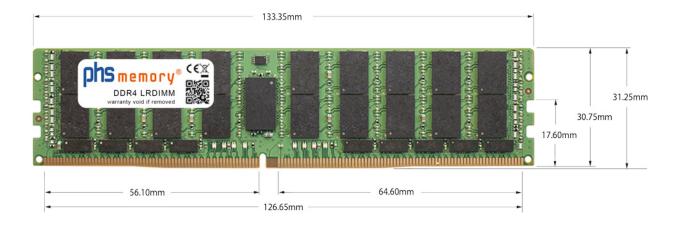

### Memory Specification

| Memory size               | 128GB                   |
|---------------------------|-------------------------|
| Memory technology         | DDR4                    |
| ECC support               | yes                     |
| JEDEC Norm                | PC4-25600-L             |
| DRAM Organization         | 8Gx4                    |
| Rank                      | 4Rx4 (4DRx4 DDP)        |
| Туре                      | LRDIMM (ECC LR DIMM)    |
| Number of pins            | 288 Pin DIMM            |
| Memory data transfer rate | 3200MHz @ CL22          |
| Voltage                   | 1,2 Volt                |
| Speciality                | DDP                     |
| Board dimensions          | 133,35 x 31,25 (LxB mm) |
| Operating temperature     | 0° C - 85° C            |
| Storage temperature       | -40° C - +95° C         |
| RoHS compliant            | yes                     |
| SKU                       | SP417923                |
| EAN                       | 4064578809430           |
|                           |                         |