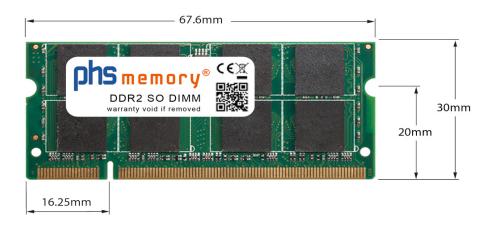

# Memory Specification

| Memory size               | 2GB                |
|---------------------------|--------------------|
| Memory technology         | DDR2               |
| ECC support               | no                 |
| JEDEC Norm                | PC2-5300S          |
| DRAM Organization         | 128Mx8             |
| Rank                      | 2Rx8               |
| Туре                      | SO DIMM            |
| Number of pins            | 200 Pin DIMM       |
| Memory data transfer rate | 667MHz @ CL5       |
| Voltage                   | 1,8 Volt           |
| Speciality                | -                  |
| Board dimensions          | 67,6 x 30 (LxB mm) |
| Operating temperature     | 0° C - 85° C       |
| Storage temperature       | -40° C - +95° C    |
| RoHS compliant            | Yes                |
| SKU                       | SP149300           |
| EAN                       | 4055069231182      |
|                           |                    |