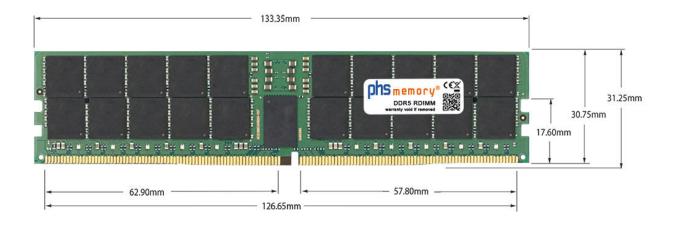

# Memory Specification

| Memory size               | 48GB                   |  |  |
|---------------------------|------------------------|--|--|
| Memory technology         | DDR5                   |  |  |
| ECC support               | yes                    |  |  |
| JEDEC Norm                | PC5-38400-R            |  |  |
| DRAM Organization         | 3Gx8                   |  |  |
| Rank                      | 2Rx8                   |  |  |
| Туре                      | RDIMM (ECC Registered) |  |  |
| Number of pins            | 288 Pin DIMM           |  |  |
| Memory data transfer rate | 4800MHz                |  |  |
| Voltage                   | 1,1 Volt               |  |  |
| Speciality                | -                      |  |  |
| Operating temperature     | 0° C - 85° C           |  |  |
| Storage temperature       | -40° C - +95° C        |  |  |
| RoHS compliant            | yes                    |  |  |
| SKU                       | SP488622               |  |  |
| EAN                       | 4067488524646          |  |  |

Note: The module specified in this datasheet is one of several possible configurations available under this part number.

Some details may differ from the specifications described here and the illustration, but have no negative influence on the functionality.