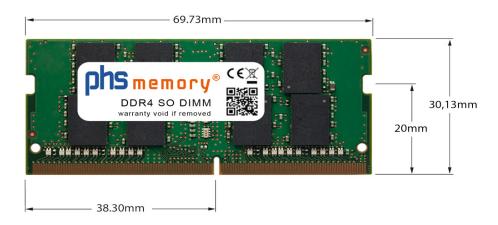

### Memory Specification

| Memory size               | 16GB                   |
|---------------------------|------------------------|
| Memory technology         | DDR4                   |
| ECC support               | no                     |
| JEDEC Norm                | PC4-23400-S            |
| Туре                      | SO DIMM                |
| Number of pins            | 260 Pin DIMM           |
| Memory data transfer rate | 2933MHz @ CL21         |
| Voltage                   | 1,2 Volt               |
| Speciality                | -                      |
| Board dimensions          | 69,73 x 30,13 (LxB mm) |
| Operating temperature     | 0° C - 85° C           |
| Storage temperature       | -40° C - +95° C        |
| RoHS compliant            | yes                    |
| SKU                       | SP439056               |
| EAN                       | 4067488003592          |
|                           |                        |