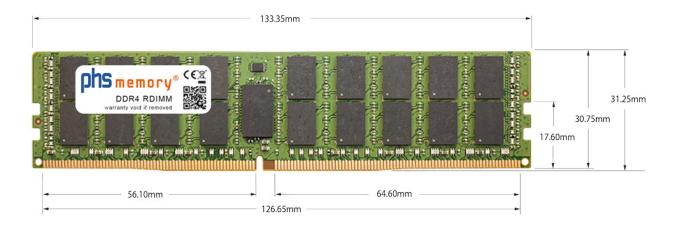

# Memory Specification

| Memory size               | 64GB                    |
|---------------------------|-------------------------|
| Memory technology         | DDR4                    |
| ECC support               | yes                     |
| JEDEC Norm                | PC4-23400-R             |
| DRAM Organization         | 4Gx4                    |
| Rank                      | 2Rx4                    |
| Туре                      | RDIMM (ECC Registered)  |
| Number of pins            | 288 Pin DIMM            |
| Memory data transfer rate | 2933MHz @ CL21          |
| Voltage                   | 1,2 Volt                |
| Speciality                | -, DDP                  |
| Board dimensions          | 133,35 x 31,25 (LxB mm) |
| Operating temperature     | 0° C - 85° C            |
| Storage temperature       | -40° C - +95° C         |
| RoHS compliant            | yes                     |
| SKU                       | SP555419                |
| EAN                       | 4069169246151           |
|                           |                         |