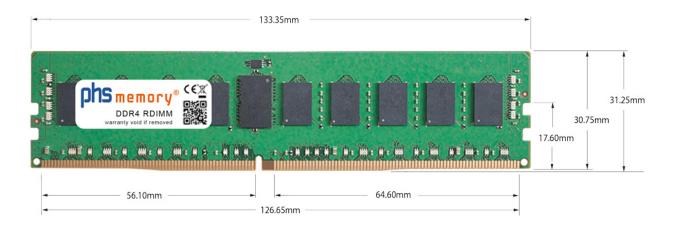

# Memory Specification

| Memory size               | 8GB                     |  |  |
|---------------------------|-------------------------|--|--|
| Memory technology         | DDR4                    |  |  |
| ECC support               | yes                     |  |  |
| JEDEC Norm                | PC4-25600-R             |  |  |
| Туре                      | RDIMM (ECC Registered)  |  |  |
| Number of pins            | 288 Pin DIMM            |  |  |
| Memory data transfer rate | 3200MHz @ CL22          |  |  |
| Voltage                   | 1,2 Volt                |  |  |
| Speciality                | -                       |  |  |
| Board dimensions          | 133,35 x 31,25 (LxB mm) |  |  |
| Operating temperature     | 0° C - 85° C            |  |  |
| Storage temperature       | -40° C - +95° C         |  |  |
| RoHS compliant            | yes                     |  |  |
| SKU                       | SP510853                |  |  |
| EAN                       | 4067488749230           |  |  |
|                           |                         |  |  |