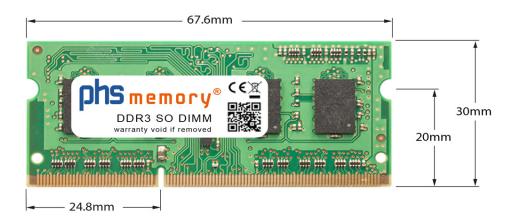

# Memory Specification

| Memory size               | 2GB                |
|---------------------------|--------------------|
| Memory technology         | DDR3               |
| ECC support               | no                 |
| JEDEC Norm                | PC3-10600S         |
| DRAM Organization         | 256Mx8             |
| Rank                      | 1Rx8               |
| Туре                      | SO DIMM            |
| Number of pins            | 204 Pin DIMM       |
| Memory data transfer rate | 1333MHz @ CL9      |
| Speciality                | -                  |
| Board dimensions          | 67,6 x 30 (LxB mm) |
| Operating temperature     | 0° C - 85° C       |
| Storage temperature       | -40° C - +95° C    |
| RoHS compliant            | Yes                |
| SKU                       | SP227633           |
| EAN                       | 4055069954920      |
|                           |                    |