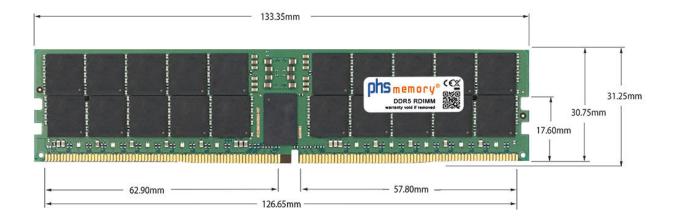

## Memory Specification

| Memory size               | 32GB                   |  |  |
|---------------------------|------------------------|--|--|
| Memory technology         | DDR5                   |  |  |
| ECC support               | ja                     |  |  |
| JEDEC Norm                | PC5-38400R             |  |  |
| DRAM Organization         | 2Gx8                   |  |  |
| Rank                      | 2Rx8                   |  |  |
| Туре                      | RDIMM (ECC Registered) |  |  |
| Number of pins            | 288 Pin DIMM           |  |  |
| Memory data transfer rate | 4800MHz                |  |  |
| Voltage                   | 1,1 Volt               |  |  |
| Speciality                | -                      |  |  |
| Operating temperature     | 0° C - 85° C           |  |  |
| Storage temperature       | -40° C - +95° C        |  |  |
| RoHS compliant            | Yes                    |  |  |
| SKU                       | SP461011               |  |  |
| EAN                       | 4067488245077          |  |  |
|                           |                        |  |  |

Note: The module specified in this datasheet is one of several possible configurations available under this part number.

Some details may differ from the specifications described here and the illustration, but have no negative influence on the functionality.