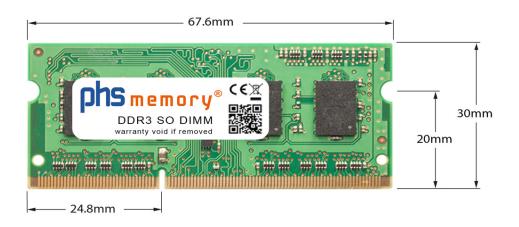

#### Memory Specification

| Memory size               | 2GB                |  |  |  |
|---------------------------|--------------------|--|--|--|
| Memory technology         | DDR3               |  |  |  |
| ECC support               | NO                 |  |  |  |
| JEDEC Norm                | PC3-8500S          |  |  |  |
| DRAM Organization         | 256Mx8             |  |  |  |
| Rank                      | 1Rx8               |  |  |  |
| Туре                      | SO DIMM            |  |  |  |
| Number of pins            | 204 Pin DIMM       |  |  |  |
| Memory data transfer rate | 1066MHz @ CL7      |  |  |  |
| Voltage                   | 1,5 Volt           |  |  |  |
| Speciality                | -                  |  |  |  |
| Board dimensions          | 67,6 x 30 (LxB mm) |  |  |  |
| Operating temperature     | 0° C - 85° C       |  |  |  |
| Storage temperature       | -40° C - +95° C    |  |  |  |
| RoHS compliant            | Yes                |  |  |  |
| SKU                       | SP174491           |  |  |  |
| EAN                       | 4055069439892      |  |  |  |

Note: The module specified in this datasheet is one of several possible configurations available under this part number.

Some details may differ from the specifications described here and the illustration, but have no negative influence on the functionality.