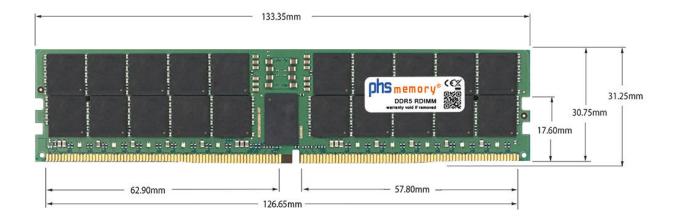

## Memory Specification

| Memory size               | 32GB                   |  |  |
|---------------------------|------------------------|--|--|
| Memory technology         | DDR5                   |  |  |
| ECC support               | yes                    |  |  |
| JEDEC Norm                | PC5-38400-R            |  |  |
| DRAM Organization         | 4Gx4                   |  |  |
| Rank                      | 1Rx4                   |  |  |
| Туре                      | RDIMM (ECC Registered) |  |  |
| Number of pins            | 288 Pin DIMM           |  |  |
| Memory data transfer rate | 4800MHz                |  |  |
| Voltage                   | 1,1 Volt               |  |  |
| Speciality                | -                      |  |  |
| Operating temperature     | 0° C - 85° C           |  |  |
| Storage temperature       | -40° C - +95° C        |  |  |
| RoHS compliant            | yes                    |  |  |
| SKU                       | SP488282               |  |  |
| EAN                       | 4067488521126          |  |  |

Note: The module specified in this datasheet is one of several possible configurations available under this part number.

Some details may differ from the specifications described here and the illustration, but have no negative influence on the functionality.