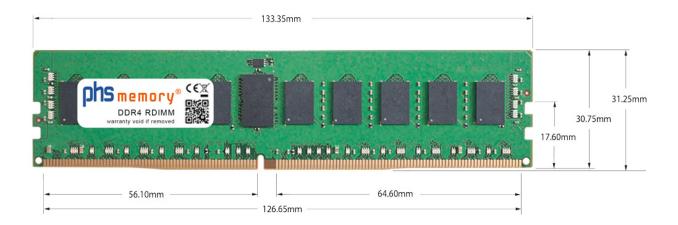

## Memory Specification

| Memory size               | 16GB                    |
|---------------------------|-------------------------|
| Memory technology         | DDR4                    |
| ECC support               | yes                     |
| JEDEC Norm                | PC4-23400-R             |
| Туре                      | RDIMM (ECC Registered)  |
| Number of pins            | 288 Pin DIMM            |
| Memory data transfer rate | 2933MHz @ CL21          |
| Voltage                   | 1,2 Volt                |
| Speciality                | -                       |
| Board dimensions          | 133,35 x 31,25 (LxB mm) |
| Operating temperature     | 0° C - 85° C            |
| Storage temperature       | -40° C - +95° C         |
| RoHS compliant            | yes                     |
| SKU                       | SP431245                |
| EAN                       | 4064578941949           |
|                           |                         |