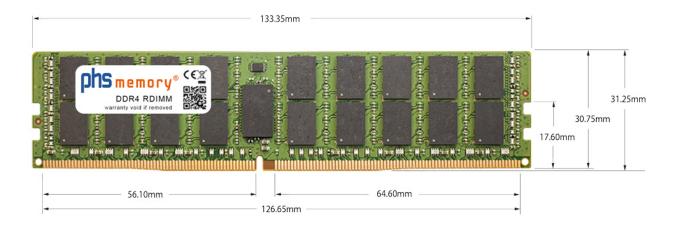

# Memory Specification

| Memory size               | 128GB                      |
|---------------------------|----------------------------|
| Memory technology         | DDR4                       |
| ECC support               | yes                        |
| JEDEC Norm                | PC4-25600-R                |
| DRAM Organization         | 3DS 2H 8Gx4                |
| Rank                      | 4Rx4 (2S2Rx4)              |
| Туре                      | RDIMM (ECC Registered) 3DS |
| Number of pins            | 288 Pin DIMM               |
| Memory data transfer rate | 3200MHz @ CL22             |
| Voltage                   | 1,2 Volt                   |
| Speciality                | 3DS                        |
| Board dimensions          | 133,35 x 31,25 (LxB mm)    |
| Operating temperature     | 0° C - 85° C               |
| Storage temperature       | -40° C - +95° C            |
| RoHS compliant            | yes                        |
| SKU                       | SP570223                   |
|                           |                            |
| EAN                       | 4069169408405              |