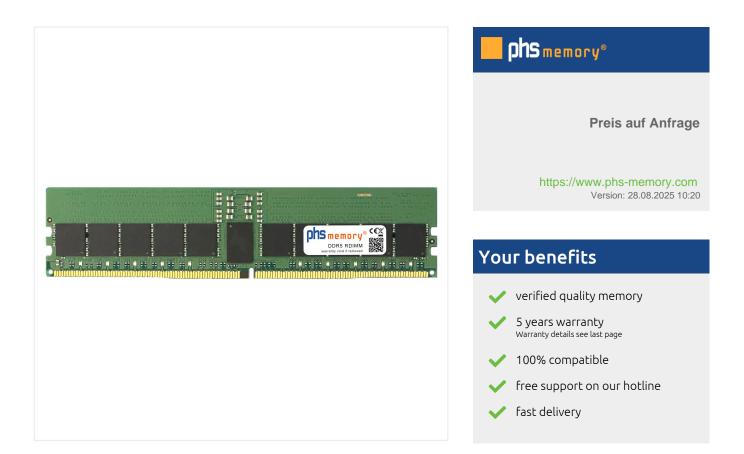

# 24GB Computer memory DDR5 for MSI G4101-01 RDIMM

## Memory Specification

| Memory size               | 24GB                   |
|---------------------------|------------------------|
| Memory technology         | DDR5                   |
| ECC support               | ja                     |
| JEDEC Norm                | PC5-38400R             |
| DRAM Organization         | 3Gx8                   |
| Rank                      | 1Rx8                   |
| Туре                      | RDIMM (ECC Registered) |
| Number of pins            | 288 Pin DIMM           |
| Memory data transfer rate | 4800MHz                |
| Voltage                   | 1,1 Volt               |
| Speciality                | -                      |
| Operating temperature     | 0° C - 85° C           |
| Storage temperature       | -40° C - +95° C        |
| RoHS compliant            | Yes                    |
| SKU                       | SP540066               |
| EAN                       | 4069169073641          |