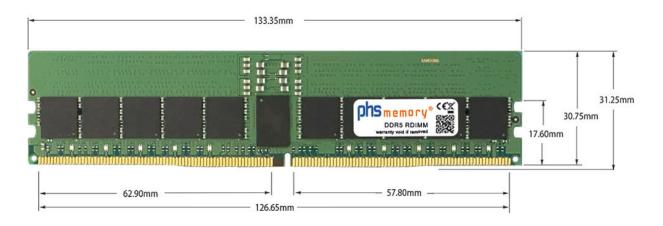

## Memory Specification

| Memory size               | 24GB                   |
|---------------------------|------------------------|
| Memory technology         | DDR5                   |
| ECC support               | ja                     |
| JEDEC Norm                | PC5-38400R             |
| DRAM Organization         | 3Gx8                   |
| Rank                      | 1Rx8                   |
| Туре                      | RDIMM (ECC Registered) |
| Number of pins            | 288 Pin DIMM           |
| Memory data transfer rate | 4800MHz                |
| Voltage                   | 1,1 Volt               |
| Speciality                | -                      |
| Operating temperature     | 0° C - 85° C           |
| Storage temperature       | -40° C - +95° C        |
| RoHS compliant            | Yes                    |
| SKU                       | SP540066               |
| EAN                       | 4069169073641          |

Note: The module specified in this datasheet is one of several possible configurations available under this part number.

Some details may differ from the specifications described here and the illustration, but have no negative influence on the functionality.