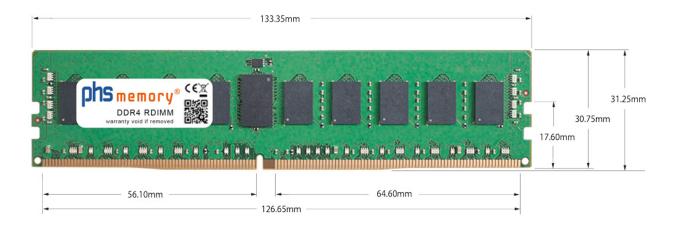

# Memory Specification

| Memory size               | 8GB                     |
|---------------------------|-------------------------|
| Memory technology         | DDR4                    |
| ECC support               | yes                     |
| JEDEC Norm                | PC4-2666V-R             |
| Туре                      | RDIMM (ECC Registered)  |
| Number of pins            | 288 Pin DIMM            |
| Memory data transfer rate | 2666MHz @ CL19          |
| Voltage                   | 1,2 Volt                |
| Speciality                | -                       |
| Board dimensions          | 133,35 x 31,25 (LxB mm) |
| Operating temperature     | 0° C - 85° C            |
| Storage temperature       | -40° C - +95° C         |
| RoHS compliant            | yes                     |
| SKU                       | SP329400                |
| EAN                       | 4063369924444           |
|                           |                         |