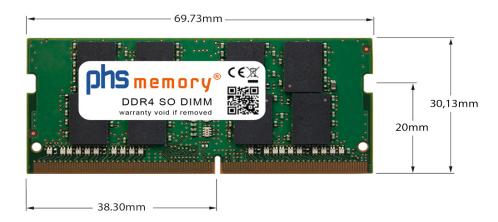

### Memory Specification

| Memory size               | 16GB                   |
|---------------------------|------------------------|
| Memory technology         | DDR4                   |
| ECC support               | no                     |
| JEDEC Norm                | PC4-2666V-S            |
| Туре                      | SO DIMM                |
| Number of pins            | 260 Pin DIMM           |
| Memory data transfer rate | 2666MHz @ CL19         |
| Voltage                   | 1,2 Volt               |
| Speciality                | -                      |
| Board dimensions          | 69,73 x 30,13 (LxB mm) |
| Operating temperature     | 0° C - 85° C           |
| Storage temperature       | -40° C - +95° C        |
| RoHS compliant            | yes                    |
| SKU                       | SP395804               |
| EAN                       | 4064578588601          |
|                           |                        |